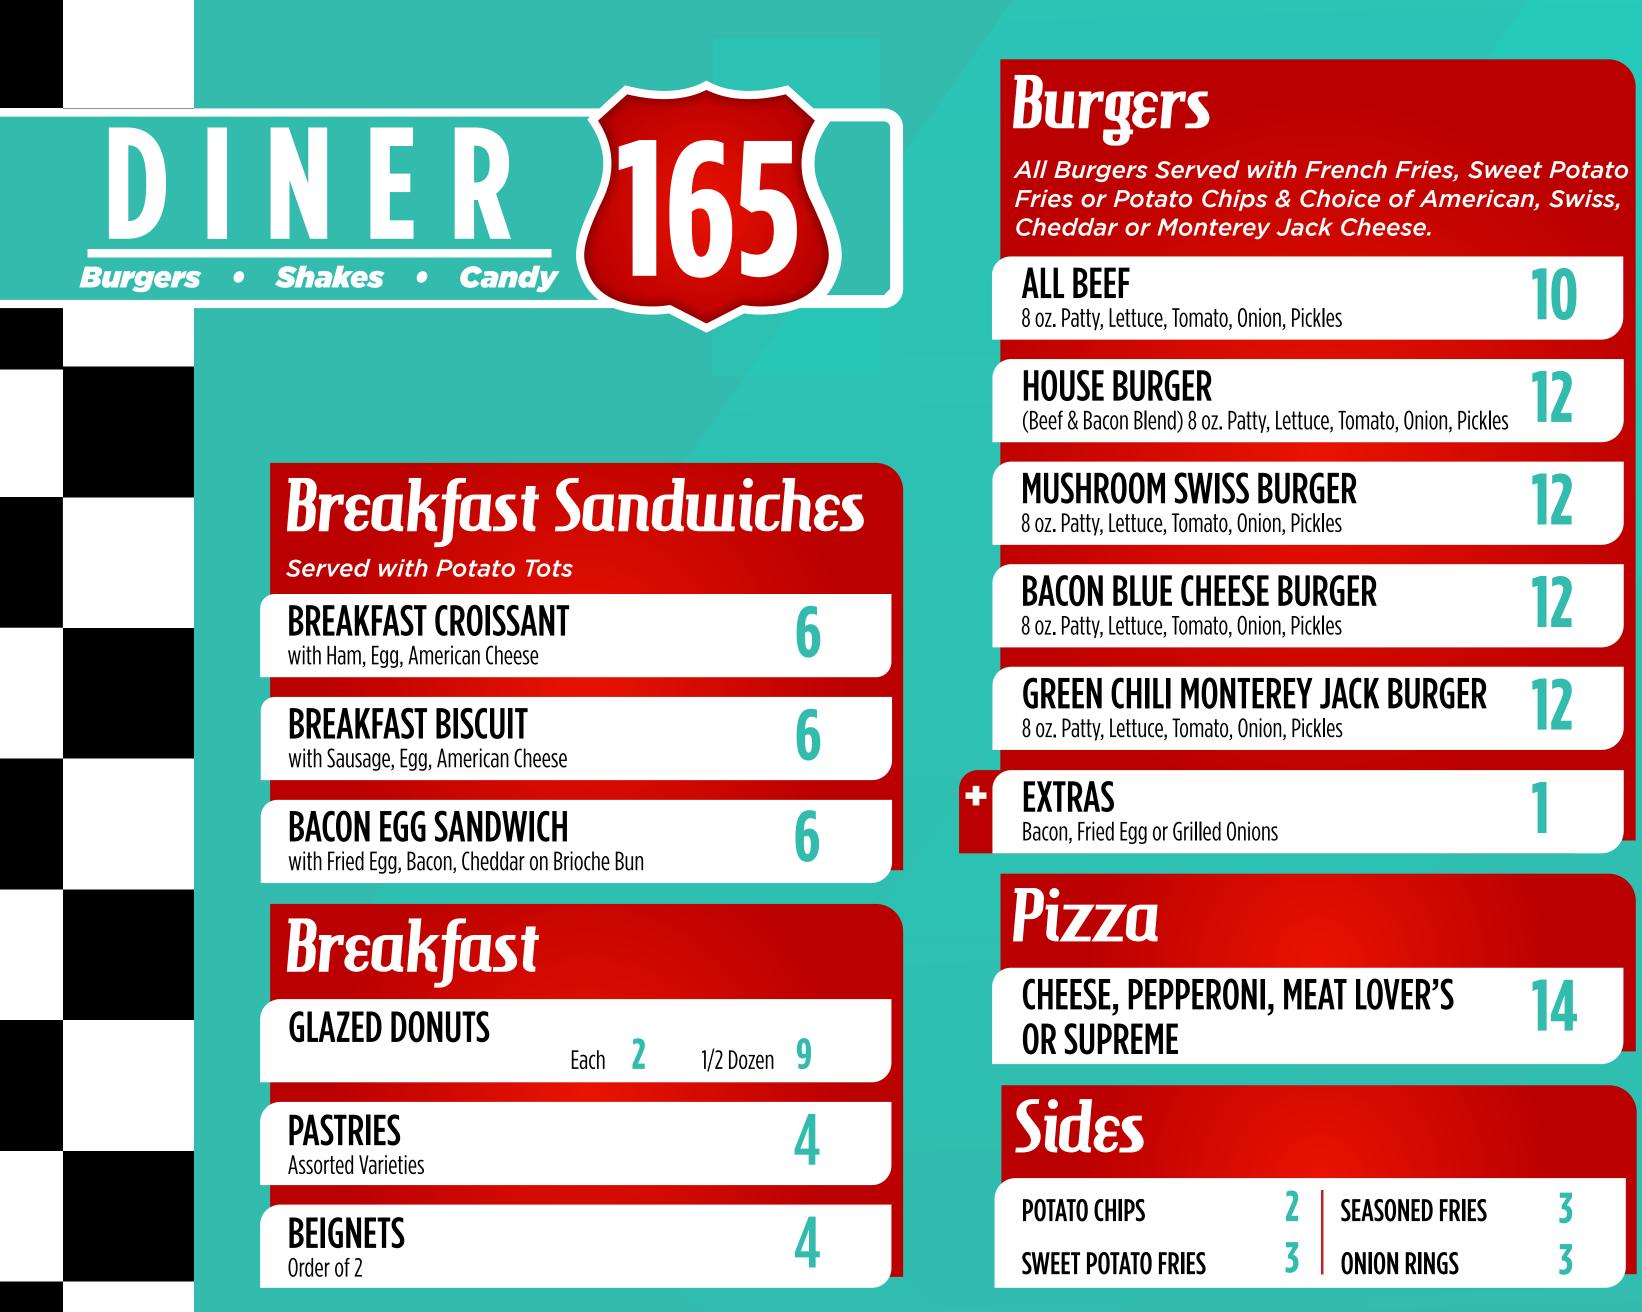

## Wings, Tenders, Hot Dogs & Sandwiches

| <b>CHICKEN WINGS</b><br>with Ranch or Buffalo Sauce                                                                | 10 |
|--------------------------------------------------------------------------------------------------------------------|----|
| CHICKEN TENDERS<br>with Fries                                                                                      | 10 |
| <b>NATHAN'S HOT DOG®</b><br>with Choice of Side                                                                    | 7  |
| <b>CHOPPED BBQ BEEF SANDWICH</b><br>with Choice of Side                                                            | 10 |
| Dessert                                                                                                            |    |
| SLICE OF CAKE<br>Á la mode 2                                                                                       | 6  |
| <b>SHAKES</b><br>Served with Whipped Cream & Cherry on Top<br><b>Vanilla — Chocolate — Strawberry</b>              | 5  |
| <b>SUNDAES</b><br>Served with Whipped Cream, Cherry and Crushed Peanuts<br><b>Hot Fudge — Strawberry — Caramel</b> | 4  |
| Drinks                                                                                                             |    |
| STARBUCKS® COFFEETall3Grande3.50Venti                                                                              | 4  |
| SODAS AND JUICES                                                                                                   | 3  |